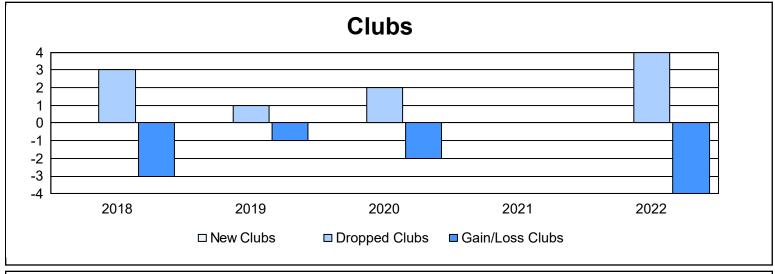

District 22 A

As of June 2022 Cumulative

| Year      | New<br>Clubs | Dropped<br>Clubs | Gain/<br>Loss<br>Clubs | New<br>Members | Charter<br>Members | Reinstate<br>Members | Transfer<br>Members | Total<br>Member<br>Added | Total<br>Members<br>Dropped | Gain/<br>Loss<br>Members |
|-----------|--------------|------------------|------------------------|----------------|--------------------|----------------------|---------------------|--------------------------|-----------------------------|--------------------------|
| 2017-2018 | 0            | 3                | -3                     | 50             | 0                  | 3                    | 3                   | 56                       | 135                         | -79                      |
| 2018-2019 | 0            | 1                | -1                     | 55             | 1                  | 6                    | 8                   | 70                       | 123                         | -53                      |
| 2019-2020 | 0            | 2                | -2                     | 32             | 0                  | 0                    | 12                  | 44                       | 97                          | -53                      |
| 2020-2021 | 0            | 0                | 0                      | 16             | 12                 | 5                    | 0                   | 33                       | 63                          | -30                      |
| 2021-2022 | 0            | 4                | -4                     | 42             | 0                  | 3                    | 3                   | 48                       | 138                         | -90                      |
| Average   | 0            | 2                | -2                     | 39             | 3                  | 3                    | 5                   | 50                       | 111                         | -61                      |